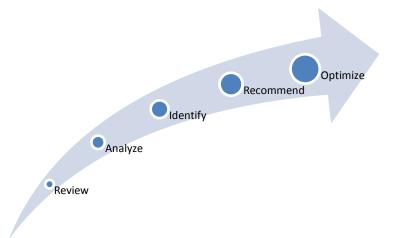

With our **Quick Start Salesforce.com Optimization Service** we provides clients with a quick and effective way to review their existing Salesforce.com functionality and unlock the unused and misused functionality.