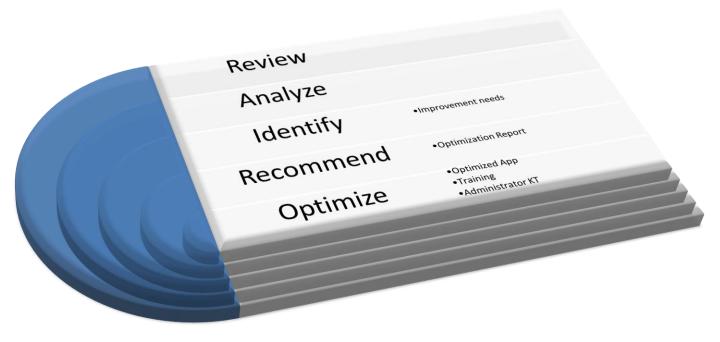

# Salesforce.com Optimization

Salesforce.com is one of the crucial investments for your company and if you feel that your Salesforce.com implementation has not given you the desired Return on Investment (ROI) as some of the critical functionality is missing or if the user adoption is poor in your Salesforce.com CRM implementation – you must consider our Salesforce.com Optimization Service.

With our **Quick Start Salesforce.com Optimization Service** we provides clients with a quick and effective way to review their existing Salesforce.com functionality and unlock the unused and misused functionality.

## Professional Edition Optimization

- •\$1900
- 3 Days
- 1 Consultant

# Enterprise Edition Optimization

- \$ 2900
- 1 Week
- 2 Consultants





### **Deliverables**



#### Additional services

- Integration
- Custom development using Visualforce & Apex
- Customer Portal / Partner Portal
- Territory Management
- Vertical solutions according to industry
- Training
- Administration & End User Support

### Limitations

- Maximum 30 Users
- Data Cleansing, Deduplication
- Limited Improvements
- Custom profiles, Record Types, Approval process, Complex templates
- Edition-wise limitations apply
- Onsite consultation

Contact us for a free one hour online consultation call to understand your needs and provide a no obligation custom proposal.