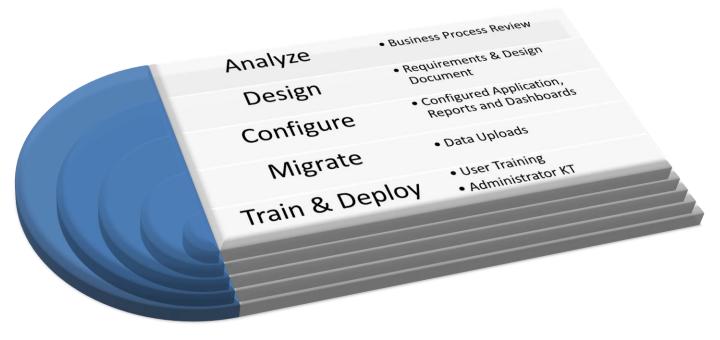

# Quick Start Salesforce.com

Salesforce.com is one of the crucial investments for your company and you want to get it implemented effectively very fast.

Considering the budget constraints that businesses have - it is important for them to get the fast return on investment in CRM.

With our **Quick Start Salesforce.com Services** we will help your company realize immediate results for SFDC implementation.

Quick Start will cater to the specific requirements of your business where our consultants will work with your business team to give solutions that address your business objectives and aid in your success.

# Professional Edition Quickstart

- •\$ 2900
- 2 Weeks
- 1 Consultant

## Enterprise Edition Quickstart

- •\$3900
- 2 Weeks
- 2 Consultants





### **Deliverables**



### Additional services

- Integration
- Custom Development Using Visualforce & Apex
- Customer Portal / Partner Portal
- Territory Management
- Vertical solutions according to industry

### Limitations

- Maximum 30 Users
- Data Cleansing, Deduplication
- Data volume > 25000 records
- Custom profiles, Record Types, Approval process, Complex templates
- Edition-wise limitations apply