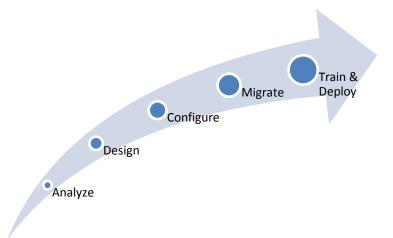

# Quick Start Salesforce.com

Salesforce.com is one of the crucial investments for your company and you want to get it implemented effectively very fast.

Considering the budget constraints that businesses have - it is important for them to get the fast return on investment in CRM.

With our **Quick Start Salesforce.com Services** we will help your company realize immediate results for SFDC implementation.

Quick Start will cater to the specific requirements of your business where our consultants will work with your business team to give solutions that address your business objectives and aid in your success.

# Professional Edition Quickstart

- •\$ 2900
- 2 Weeks
- 1 Consultant

## Enterprise Edition Quickstart

- •\$3900
- 2 Weeks
- 2 Consultants





### **Deliverables**



### Addit